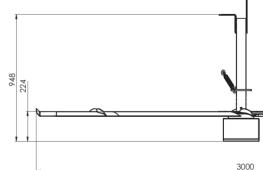

#### HVLS Fan / Industrial Ceiling Fan (AC Motor)

|             | Technical Specification |              |       |                |            |            |        |       |                     |                |  |  |  |  |  |
|-------------|-------------------------|--------------|-------|----------------|------------|------------|--------|-------|---------------------|----------------|--|--|--|--|--|
| Item        | Diameter                |              | Power | Rotating Speed | Wind Speed | Air Volume | Weight | Noise | Best Off The Ground | Coverage Area  |  |  |  |  |  |
|             | m                       | Material     | w     | rpm            | m/s        | m³/s       | kg     | dB    | m                   | m <sup>3</sup> |  |  |  |  |  |
| HVC-8-4.9AC | 4.9                     | Aerometal    | 1500  | 97             | 3.2        | > 59       | 120    | < 55  | 4.5 - 6             | 400            |  |  |  |  |  |
| HVC-8-5.5AC | 5.5                     | Aerometal    | 1500  | 86             | 3.5        | > 70       | 127    | < 55  | 5 -7                | 500            |  |  |  |  |  |
| HVC-8-6.1AC | 6.1                     | Aerometal 15 |       | 76             | 3.7        | > 85       | 132    | < 55  | 6 - 8               | 600            |  |  |  |  |  |
| HVC-8-7.3AC | 7.3                     | Aerometal    | 1500  | 63             | 3.9        | > 108      | 157    | < 55  | 6 - 9               | 700            |  |  |  |  |  |

Customizable Color

Chassis Customizable Color

|                         | HVLS Fan / Industrial Ceiling Fan (DC Motor) |           |       |                |            |                          |    |       |                     |                |  |  |  |  |  |
|-------------------------|----------------------------------------------|-----------|-------|----------------|------------|--------------------------|----|-------|---------------------|----------------|--|--|--|--|--|
| Technical Specification |                                              |           |       |                |            |                          |    |       |                     |                |  |  |  |  |  |
| Item                    | Diameter                                     |           | Power | Rotating Speed | Wind Speed | vind Speed Air Volume We |    | Noise | Best Off The Ground | Coverage Area  |  |  |  |  |  |
|                         | m                                            | Material  | W     | rpm            | m/s        | m³/s                     | kg | dB    | m                   | m <sup>3</sup> |  |  |  |  |  |
| HVC-8-2.4DC             | 2.4                                          | Aerometal | 435   | 158            | 2.3        | > 19                     | 34 | < 35  | 3.6 - 4.5           | 186            |  |  |  |  |  |
| HVC-8-2.7DC             | 2.7                                          | Aerometal | 440   | 135            | 2.4        | > 20                     | 36 | < 35  | 3.6 - 4.5           | 195            |  |  |  |  |  |
| HVC-8-3.0DC             | 3.0                                          | Aerometal | 475   | 107            | 2.5        | > 21                     | 37 | < 35  | 3.6 - 5             | 205            |  |  |  |  |  |
| HVC-8-3.3DC             | 3.3                                          | Aerometal | 475   | 98             | 2.5        | > 23.5                   | 38 | < 35  | 3.6 - 5.5           | 225            |  |  |  |  |  |
| HVC-8-3.7DC             | 3.7                                          | Aerometal | 495   | 76             | 2.6        | > 23.5                   | 40 | < 35  | 3.8 - 5.5           | 265            |  |  |  |  |  |
| HVC-8-4.3DC             | 4.3                                          | Aerometal | 535   | 56             | 2.7        | > 25.5                   | 44 | < 35  | 4 - 6               | 350            |  |  |  |  |  |