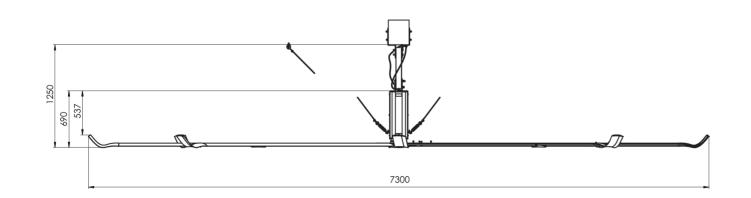

#### HVLS Fan / Industrial Ceiling Fan (AC Motor)

|             | Technical Specification |              |       |                |            |            |        |       |                     |                |  |  |  |  |  |
|-------------|-------------------------|--------------|-------|----------------|------------|------------|--------|-------|---------------------|----------------|--|--|--|--|--|
| Item        | Diameter                |              | Power | Rotating Speed | Wind Speed | Air Volume | Weight | Noise | Best Off The Ground | Coverage Area  |  |  |  |  |  |
|             | m                       | Material     | w     | rpm            | m/s        | m³/s       | kg     | dB    | m                   | m <sup>3</sup> |  |  |  |  |  |
| HVC-8-4.9AC | 4.9                     | Aerometal    | 1500  | 97             | 3.2        | > 59       | 120    | < 55  | 4.5 - 6             | 400            |  |  |  |  |  |
| HVC-8-5.5AC | 5.5                     | Aerometal    | 1500  | 86             | 3.5        | > 70       | 127    | < 55  | 5 -7                | 500            |  |  |  |  |  |
| HVC-8-6.1AC | 6.1                     | Aerometal 15 |       | 76             | 3.7        | > 85       | 132    | < 55  | 6 - 8               | 600            |  |  |  |  |  |
| HVC-8-7.3AC | 7.3                     | Aerometal    | 1500  | 63             | 3.9        | > 108      | 157    | < 55  | 6 - 9               | 700            |  |  |  |  |  |

Customizable Color

Chassis Customizable Color

|                         | HVLS Fan / Industrial Ceiling Fan (DC Motor) |           |       |                |            |                          |    |       |                     |                |  |  |  |  |  |
|-------------------------|----------------------------------------------|-----------|-------|----------------|------------|--------------------------|----|-------|---------------------|----------------|--|--|--|--|--|
| Technical Specification |                                              |           |       |                |            |                          |    |       |                     |                |  |  |  |  |  |
| Item                    | Diameter                                     |           | Power | Rotating Speed | Wind Speed | vind Speed Air Volume We |    | Noise | Best Off The Ground | Coverage Area  |  |  |  |  |  |
|                         | m                                            | Material  | W     | rpm            | m/s        | m³/s                     | kg | dB    | m                   | m <sup>3</sup> |  |  |  |  |  |
| HVC-8-2.4DC             | 2.4                                          | Aerometal | 435   | 158            | 2.3        | > 19                     | 34 | < 35  | 3.6 - 4.5           | 186            |  |  |  |  |  |
| HVC-8-2.7DC             | 2.7                                          | Aerometal | 440   | 135            | 2.4        | > 20                     | 36 | < 35  | 3.6 - 4.5           | 195            |  |  |  |  |  |
| HVC-8-3.0DC             | 3.0                                          | Aerometal | 475   | 107            | 2.5        | > 21                     | 37 | < 35  | 3.6 - 5             | 205            |  |  |  |  |  |
| HVC-8-3.3DC             | 3.3                                          | Aerometal | 475   | 98             | 2.5        | > 23.5                   | 38 | < 35  | 3.6 - 5.5           | 225            |  |  |  |  |  |
| HVC-8-3.7DC             | 3.7                                          | Aerometal | 495   | 76             | 2.6        | > 23.5                   | 40 | < 35  | 3.8 - 5.5           | 265            |  |  |  |  |  |
| HVC-8-4.3DC             | 4.3                                          | Aerometal | 535   | 56             | 2.7        | > 25.5                   | 44 | < 35  | 4 - 6               | 350            |  |  |  |  |  |